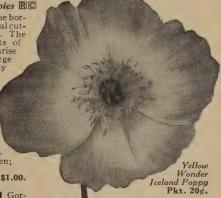

9557 Giant Flowered Sweet Scented Freesias Rainbow Hybrids. Mixture of all colors. One of the most fragrant of our indoor winter flowering plants. Not hardy, 12for 50¢; 100 for \$6.75.

9498 Snowflakes

Leucojum aestivum. Somewhat like a big
Snowdrop. Long, slender, 12 to 14 in. stems.
Blooms in early May. Hardy.
3 for 30¢; 12 for \$1.00; 100 for \$7.50.